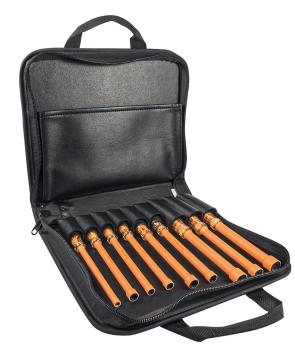

## Nut Driver Set, 1000V Insulated, 9-piece

This 9 piece insulated nut driver set features an assortment of popular nut driver sizes. Each are individually tested to exceed the IEC 60900 and ASTM F1505 standards for insulated tools. The highly durable, black nylon case features a zipper closure, custom-fitted tool pockets plus an extra pocket for storage of papers and other items. Made in the USA.